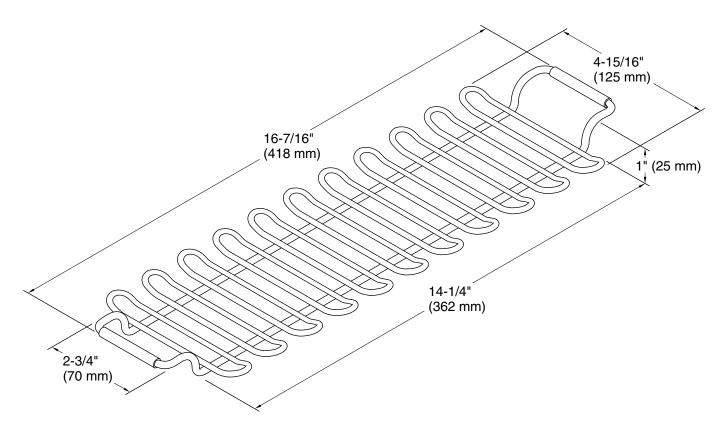

# Farmstead® Utility Rack K-21108

## **Technical Information**

All product dimensions are nominal. Material: Stainless Steel